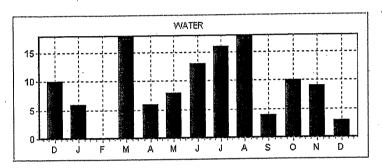

Total current charges

\$45.85

Meter # 3731106084776

100,5,611,3300

ANDERSON COUNTY AUDITOR

295

Avg daily gas use: This period this yr 1.1 CCF; this period last yr 1.9 CCF

**HOUSTON TX 77252-2628** 