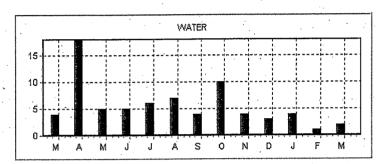

Total current charges

\$45.85

Meter # 3731106084776

100,5,611,3300

ANDERSON COUNTY AUDITOR

295

Avg daily gas use: This period this yr 1.1 CCF; this period last yr 1.9 CCF

**HOUSTON TX 77252-2628** 