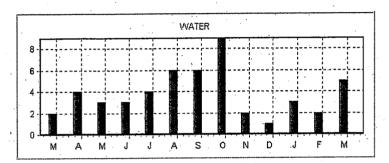

#### ANDERSON COUNTY AUDITOR

2226

0

Avg daily gas use: This period this yr 3.4 CCF; this period last yr 3.5 CCF

yr 3.5 CCF Pag

Avg daily temp: This period this year 52°F; this period last year 58°F.

<u>CenterPoint.</u> Energy