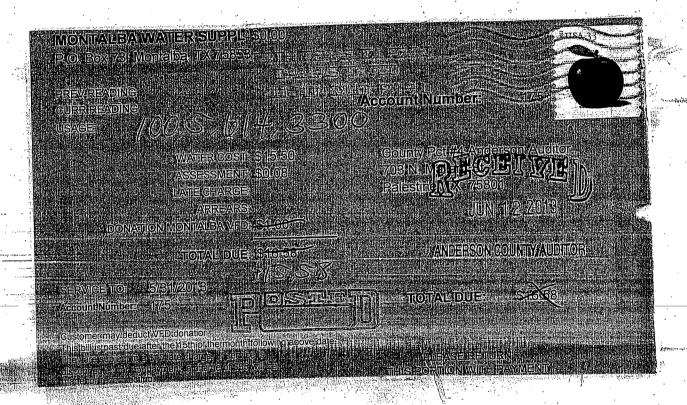

## MONTALBA WATER SUPPL'\$0.00

P.O. Box 73 Montalba, TX 75953

PREV READING 100,5,614, 3300 CURR READING USAGE:

WATER COST: \$15.50

ASSESSMENT: \$0.08

LATE CHARGE:

ARREARS: \$0.00

DONATION MONTALBA VFD: \$4:00-

TOTAL DUE: \$46.58

703 N. Mallard St.

County Pct #4 Anderson Auditor

Account Number:

JAN 1 1 2013

ANDERSON COUNTY AUDITOR

**TOTAL DUE:** 

175

SERVICE TO:

12/31/2012

Account Number:

This bill is past due after the 15th of the month following above date.

Always There.º